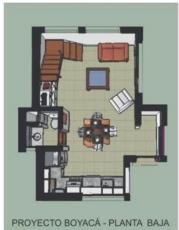

Functional Unit 1: U\$S 105,000 Functional Unit 2: U\$S 90,000 Functional Unit 3: U\$S 100,000

The units are constructed using traditional masonry with external finishes in revear and feature modern, well-lit interiors. Each unit is distributed over two levels, with a living room and integrated kitchen on the ground floor and a bedroom with a built-in closet and a main bathroom on the upper level. In addition, each unit has an exclusive garden and a one-car garage. The units feature high-quality materials, including San Lorenzo porcelain tile floors, large white PVC windows with thermopane glass, Oblak doors (both exterior and interior), FV faucets, FERRUM sanitary fixtures, and Aquasystem plumbing. The double-height living room has a 3x6 Oregon wood ceiling painted with double coats of Cetol and insulated with aluminized fiberglass.

### **Features**

85.40m2 Land, 52.00m2 Covered, Garage, Wiring, Garden, Playground, Brand new, Toilette, Bright, Plans, Spacious environments, Excellent location