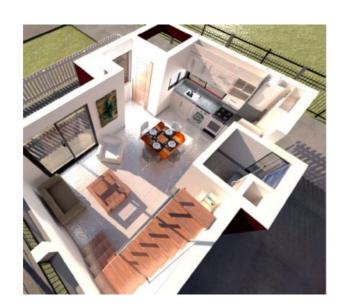

Functional Unit 1: U\$S 105,000 Functional Unit 2: U\$S 90,000 Functional Unit 3: U\$S 100,000

The units are constructed using traditional masonry with external finishes in revear and feature modern, well-lit interiors. Each unit is distributed over two levels, with a living room and integrated kitchen on the ground floor and a bedroom with a built-in closet and a main bathroom on the upper level. In addition, each unit has an exclusive garden and a one-car garage. The units feature high-quality materials, including San Lorenzo porcelain tile floors, large white PVC windows with thermopane glass, Oblak doors (both exterior and interior), FV faucets, FERRUM sanitary fixtures, and Aquasystem plumbing. The double-height living room has a 3x6 Oregon wood ceiling painted with double coats of Cetol and insulated with aluminized fiberglass.