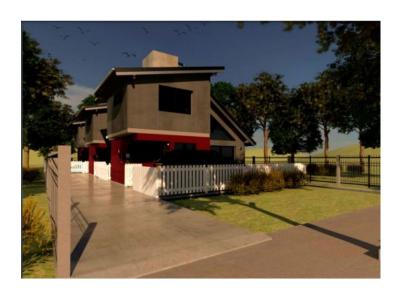

## Description

Complex of three functional units built in a traditional style with modern design and high-quality materials, featuring exclusive gardens and a one-car garage for each unit, situated in a secure landscaped area within the PH Design Bariloche development in the Las Victorias neighborhood.

Functional Unit 1: U\$S 105,000 Functional Unit 2: U\$S 90,000 Functional Unit 3: U\$S 100,000

The units are constructed using traditional masonry with external finishes in revear and feature modern, well-lit interiors. Each unit is distributed over two levels, with a living room and integrated kitchen on the ground floor and a bedroom with a built-in closet and a main bathroom on the upper level. In addition, each unit has an exclusive garden and a one-car garage. The units feature high-quality materials, including San Lorenzo porcelain tile floors, large white PVC windows with thermopane glass, Oblak doors (both exterior and interior), FV faucets, FERRUM sanitary fixtures, and Aquasystem plumbing. The double-height living room has a 3x6 Oregon wood ceiling painted with double coats of Cetol and insulated with aluminized fiberglass.