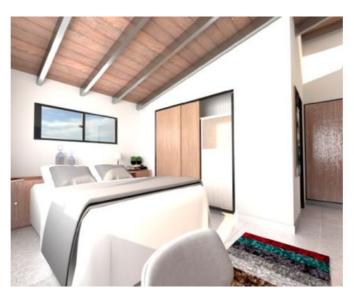

Functional Unit 1: U\$S 105,000 Functional Unit 2: U\$S 90,000 Functional Unit 3: U\$S 100,000

The units are constructed using traditional masonry with external finishes in revear and feature modern, well-lit interiors. Each unit is distributed over two levels, with a living room and integrated kitchen on the ground floor and a bedroom with a built-in closet and a main bathroom on the upper level. In addition, each unit has an exclusive garden and a one-car garage. The units feature high-quality materials, including San Lorenzo porcelain tile floors, large white PVC windows with thermopane glass, Oblak doors (both exterior and interior), FV faucets, FERRUM sanitary fixtures, and Aquasystem plumbing. The double-height living room has a 3x6 Oregon wood ceiling painted with double coats of Cetol and insulated with aluminized fiberglass.

The interior paint is a top-quality, washable, and light-colored white, while the bathrooms feature built-in mirrors and Venetian tile borders. Each unit has an individual leach field, septic tank, and grease trap, and separate water, electricity, and gas meters. The entrance to the property is secured with a sliding gate and fence, and the landscaping includes light-colored gravel, grassy areas, and flower beds with bushes.