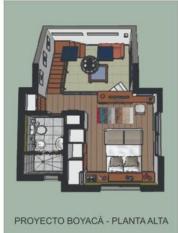

Functional Unit 1: U\$S 105,000 Functional Unit 2: U\$S 90,000 Functional Unit 3: U\$S 100,000

The units are constructed using traditional masonry with external finishes in revear and feature modern, well-lit interiors. Each unit is distributed over two levels, with a living room and integrated kitchen on the ground floor and a bedroom with a built-in closet and a main bathroom on the upper level. In addition, each unit has an exclusive garden and a one-car garage. The units feature high-quality materials, including San Lorenzo porcelain tile floors, large white PVC windows with thermopane glass, Oblak doors (both exterior and interior), FV faucets, FERRUM sanitary fixtures, and Aquasystem plumbing. The double-height living room has a 3x6 Oregon wood ceiling painted with double coats of Cetol and insulated with aluminized fiberglass.

### **Features**

85.40m2 Land, 52.00m2 Covered, Garage, Wiring, Garden, Playground, Brand new, Toilette, Bright, Plans, Spacious environments, Excellent location