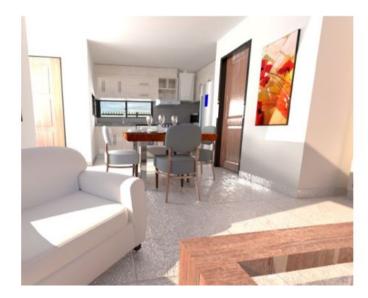

Functional Unit 1: U\$S 105,000 Functional Unit 2: U\$S 90,000 Functional Unit 3: U\$S 100,000

The units are constructed using traditional masonry with external finishes in revear and feature modern, well-lit interiors. Each unit is distributed over two levels, with a living room and integrated kitchen on the ground floor and a bedroom with a built-in closet and a main bathroom on the upper level. In addition, each unit has an exclusive garden and a one-car garage. The units feature high-quality materials, including San Lorenzo porcelain tile floors, large white PVC windows with thermopane glass, Oblak doors (both exterior and interior), FV faucets, FERRUM sanitary fixtures, and Aquasystem plumbing. The double-height living room has a 3x6 Oregon wood ceiling painted with double coats of Cetol and insulated with aluminized fiberglass.

The interior paint is a top-quality, washable, and light-colored white, while the bathrooms feature built-in mirrors and Venetian tile borders. Each unit has an individual leach field, septic tank, and grease trap, and separate water, electricity, and gas meters. The entrance to the property is secured with a sliding gate and fence, and the landscaping includes light-colored gravel, grassy areas, and flower beds with bushes.