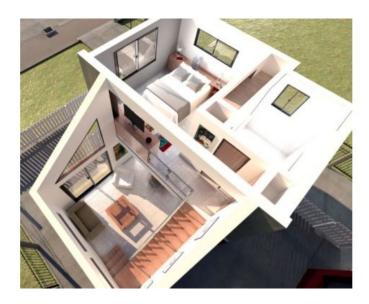

Functional Unit 1: U\$S 105,000 Functional Unit 2: U\$S 90,000 Functional Unit 3: U\$S 100,000

The units are constructed using traditional masonry with external finishes in revear and feature modern, well-lit interiors. Each unit is distributed over two levels, with a living room and integrated kitchen on the ground floor and a bedroom with a built-in closet and a main bathroom on the upper level. In addition, each unit has an exclusive garden and a one-car garage. The units feature high-quality materials, including San Lorenzo porcelain tile floors, large white PVC windows with thermopane glass, Oblak doors (both exterior and interior), FV faucets, FERRUM sanitary fixtures, and Aquasystem plumbing. The double-height living room has a 3x6 Oregon wood ceiling painted with double coats of Cetol and insulated with aluminized fiberglass.