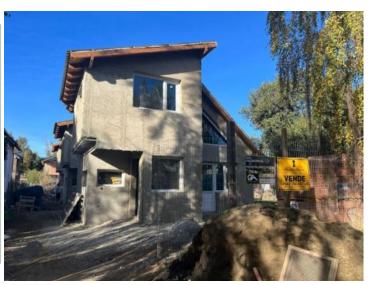

## Description

Complex of three functional units built in a traditional style with modern design and high-quality materials, featuring exclusive gardens and a one-car garage for each unit, situated in a secure landscaped area within the PH Design Bariloche development in the Las Victorias neighborhood.

Functional Unit 1: U\$S 105,000 Functional Unit 2: U\$S 90,000 Functional Unit 3: U\$S 100,000

The units are constructed using traditional masonry with external finishes in revear and feature modern, well-lit interiors. Each unit is distributed over two levels, with a living room and integrated kitchen on the ground floor and a bedroom with a built-in closet and a main bathroom on the upper level. In addition, each unit has an exclusive garden and a one-car garage. The units feature high-quality materials, including San Lorenzo porcelain tile floors, large white PVC windows with thermopane glass, Oblak doors (both exterior and interior), FV faucets, FERRUM sanitary fixtures, and Aquasystem plumbing. The double-height living room has a 3x6 Oregon wood ceiling painted with double coats of Cetol and insulated with aluminized fiberglass.