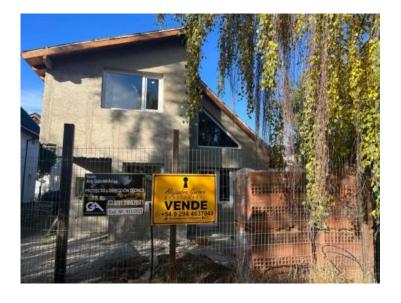

## Description

Complex of three functional units built in a traditional style with modern design and high-quality materials, featuring exclusive gardens and a one-car garage for each unit, situated in a secure landscaped area within the PH Design Bariloche development in the Las Victorias neighborhood.

Functional Unit 1: U\$S 105,000 Functional Unit 2: U\$S 90,000 Functional Unit 3: U\$S 100,000

The units are constructed using traditional masonry with external finishes in revear and feature modern, well-lit interiors. Each unit is distributed over two levels, with a living room and integrated kitchen on the ground floor and a bedroom with a built-in closet and a main bathroom on the upper level. In addition, each unit has an exclusive garden and a one-car garage. The units feature high-quality materials, including San Lorenzo porcelain tile floors, large white PVC windows with thermopane glass, Oblak doors (both exterior and interior), FV faucets, FERRUM sanitary fixtures, and Aquasystem plumbing. The double-height living room has a 3x6 Oregon wood ceiling painted with double coats of Cetol and insulated with aluminized fiberglass.