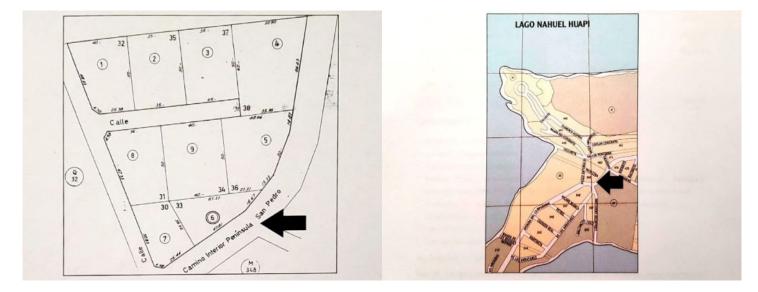

# Lot for sale in Bariloche

- Avenida Campanario al 1100, Península San Pedro, Bariloche -

### Description

Acquire a plot of land in one of Argentina's most beautiful tourist destinations. This land measures 1218 square meters and boasts a frontage of 64.48 meters on Avenida Campanario.

Located in a residential area on a dirt road, the plot is in close proximity to hotels and a few shops. It also has all the necessary basic services, including water, electricity, gas, and public transportation

### Features

1218.00m2 Land, Wiring, Pavement, Excellent location