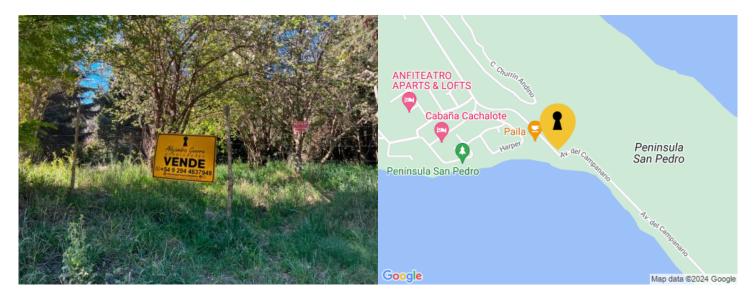

# Lot for sale in Bariloche

- Avenida Campanario al 1100, Península San Pedro, Bariloche -

### Description

Acquire a plot of land in one of Argentina's most beautiful tourist destinations. This land measures 1218 square meters and boasts a frontage of 64.48 meters on Avenida Campanario.

Located in a residential area on a dirt road, the plot is in close proximity to hotels and a few shops. It also has all the necessary basic services, including water, electricity, gas, and public transportation

### Features

1218.00m2 Land, Wiring, Pavement, Excellent location